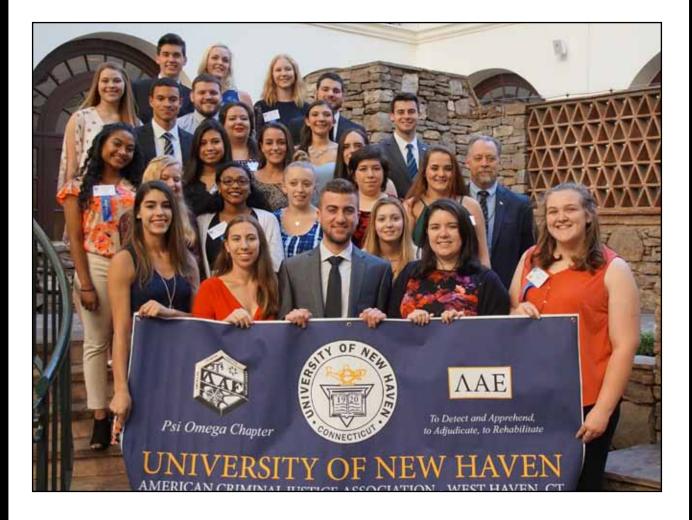

### BETA TAU KAPPA

DeSales University in Center Valley, Pennsylvania is excited to announce that they have chartered a new chapter, Beta Tau Kappa, of the American Criminal Justice Association - Lambda Alpha Epsilon. The individuals included in the picture are the officers and advisors of the chapter. From left to right, the individuals included are (back) Advisor Joseph Walsh, Treasurer Ryan Musselman, (front) Vice President Laura Sickels, Secretary Elizabeth Ruth, President Katherine Ragsdale, Sergeant-at-Arms Alexander Vreeland, and Advisor Michelle Bolger. The chapter currently has fifteen members, and is continuing to grow. Beta Tau Kappa is hosting this year's Regional Conference from October 12th – October 14th on their beautiful campus. The theme of the conference is "Devious Offenders" and will include activities such as a physical agility course, crime scene investigation, several written tests, and a firearms competition. The members of Beta Tau Kappa are excited to host this event and are looking forward to the continued growth of the chapter.