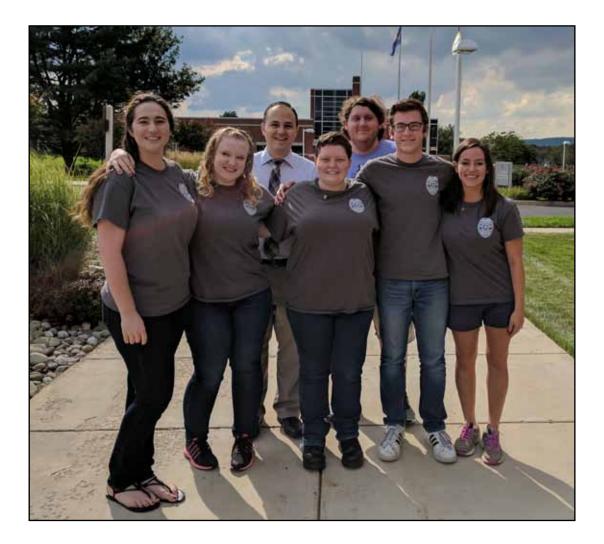

### BETA TAU KAPPA

DeSales University in Center Valley, Pennsylvania is excited to announce that they have chartered a new chapter, Beta Tau Kappa, of the American Criminal Justice Association - Lambda Alpha Epsilon. The individuals included in the picture are the officers and advisors of the chapter. From left to right, the individuals included are (back) Advisor Joseph Walsh, Treasurer Ryan Musselman, (front) Vice President Laura Sickels, Secretary Elizabeth Ruth, President Katherine Ragsdale, Sergeant-at-Arms Alexander Vreeland, and Advisor Michelle Bolger. The chapter currently has fifteen members, and is continuing to grow. Beta Tau Kappa is hosting this year's Regional Conference from October 12th – October 14th on their beautiful campus. The theme of the conference is "Devious Offenders" and will include activities such as a physical agility course, crime scene investigation, several written tests, and a firearms competition. The members of Beta Tau Kappa are excited to host this event and are looking forward to the continued growth of the chapter.