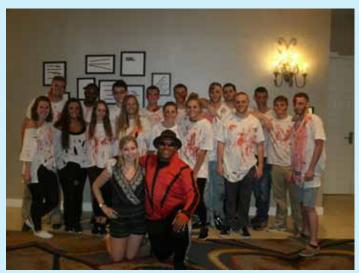

### BETA TAU KAPPA

DeSales University in Center Valley, Pennsylvania is excited to announce that they have chartered a new chapter, Beta Tau Kappa, of the American Criminal Justice Association - Lambda Alpha Epsilon. The individuals included in the picture are the officers and advisors of the chapter. From left to right, the individuals included are (back) Advisor Joseph Walsh, Treasurer Ryan Musselman, (front) Vice President Laura Sickels, Secretary Elizabeth Ruth, President Katherine Ragsdale, Sergeant-at-Arms Alexander Vreeland, and Advisor Michelle Bolger. The chapter currently has fifteen members, and is continuing to grow. Beta Tau Kappa is hosting this year's Regional Conference from October 12th – October 14th on their beautiful campus. The theme of the conference is "Devious Offenders" and will include activities such as a physical agility course, crime scene investigation, several written tests, and a firearms competition. The members of Beta Tau Kappa are excited to host this event and are looking forward to the continued growth of the chapter.