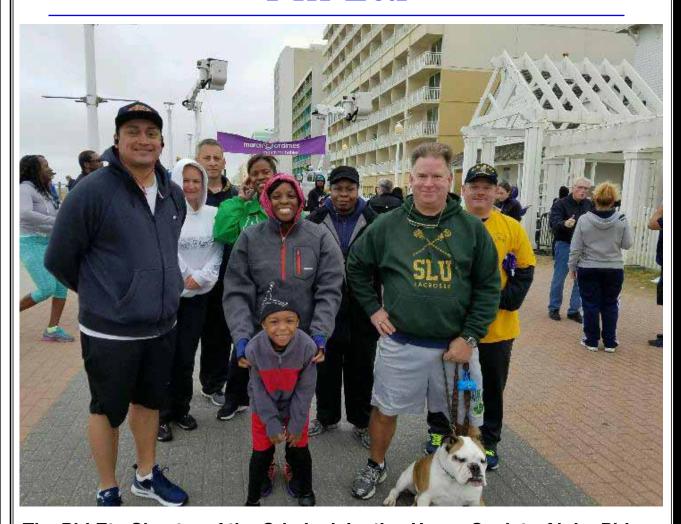

### Phi Eta

The Phi Eta Chapter of the Criminal Justice Honor Society-Alpha Phi Sigma and the Alpha Alpha Alpha Chapter of the American Criminal Justice Association-Lambda Alpha Epsilon participated in the March of Dimes Walk for Babies on Saturday, April 30, 2016. Our team set our fundraising goal at \$250 and exceeded our goal by raising \$280. Approximately 1,000 people participated in the March of Dimes March for Babies Walk on April 30, 2016, for a total raised to date of \$133,340. Thank you.