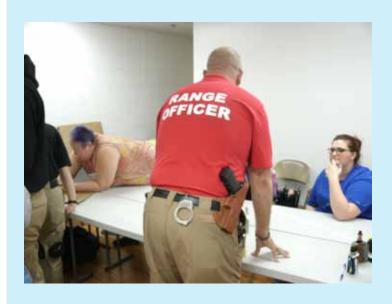

**IMPORTANT:** All members competing in the Firearms and Physical Agility Competitions MUST attend the Safety Meeting on Friday 11/3/16 to sign waivers in order to compete.

The *Firearms Competition* is scheduled to be held off-site at Greyson's Guns, 543 Boston Post Road, Orange, CT 06477 – 203-553-9077. Ammunition and rental firearms will be available, please call ahead for pricing and availability. For those bringing their own ammunition, no steel core, armor piercing, magnum or hollow point ammunition is permitted. Greyson's Guns is 1.7 miles (six minute drive) away from the Courtyard Marriott. Shooters must provide their own transportation. Please be ready to shoot when your line is called upon. If you are sharing weapons or hardware for the competition, do not sign up to shoot on the same line. Allow at least one line between you and the person sharing. You will need a holster and two speed loaders for a revolver or 3 magazines for semi-autos, and eye and ear protection. Teams of 3 must be designated at registration, but do not have to shoot on the same line.

Shooters must have completed a Basic Firearms Safety Course and Advisors must sign waivers for student members per ACJA-LAE Policy. Please see national website at www.acjalae.org and check the site map for all standards and policies.