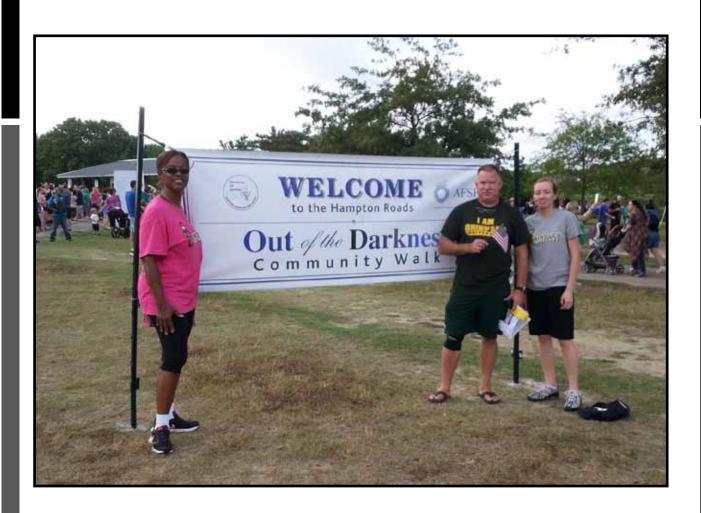

### Alpha Alpha Alpha

On September 12, 2015, the American Foundation for Suicide Prevention (AFSP), in partnership with the Hampton Roads Survivors of Suicide Support Group, sponsored their tenth Out of the Darkness Community Walk at Mount Trashmore in Virginia Beach, Virginia.

The September 12th walk was one of the many AFSP Walks across the country to bring the disease of depression and the tragedy of suicide into the light; to remember loved ones; and to raise money for AFSP for suicide prevention through research, education and treatment programs.

The members of the Alpha Alpha Alpha chapter of the American Criminal Justice Association-Lambda Alpha Epsilon, were among this vast number of civilian and military community members attending and donating money for this worthy cause.