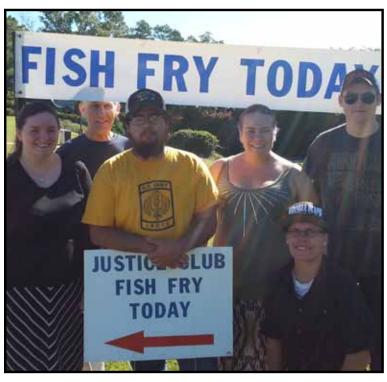

### Omega Alpha Omicron

Five of the nine new members of Omega Alpha Omicron (OAO)-plus chapter advisor John Wilt-participate in a popular campus Fall "Fish Fry". Other fundraisers include: two chilidog/hamburger events. Crispy Kreme Donut sale, annual Justice Club "Rummage Sale", Spring "Fish Fry", 15th Annual 2K, 5K, 10K "Run for Justice" and a "50-50" fundraiser at the South Boston Speedway. OAO's community outreach endeavor includes three 5-mile "trash cleanup" activities on Goodyear Blvd.