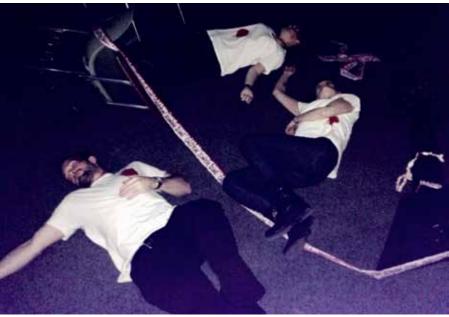

Lambda Alpha Epsilon's Kappa Mu chapter at West Virginia Wesleyan College hosts a CLUE-inspired mystery on campus. Professors (pictured above) Craig Jankowski, Melissa Buice, and Jules Shelton participated as murder victims.