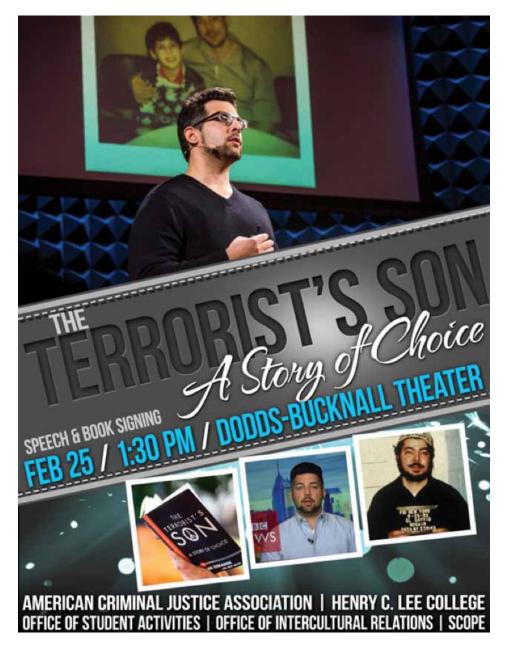

### **PSI OMEGA**

Early in the spring semester, Psi Omega hosted our annual Tolerance Week. The main event that was planned for the week was a guest presentation by Zak Ebrahim. He is the author of "The Terrorist's Son- A Story of Choice". His father was one of the members involved with the original World Trade Center bombing. Zak spoke to the University of New Haven campus about how violence is not born within us and it is an opinion to maintain peace and promote tolerance. After giving a presentation, students and faculty were allowed time for a Q&A session and also book signing.