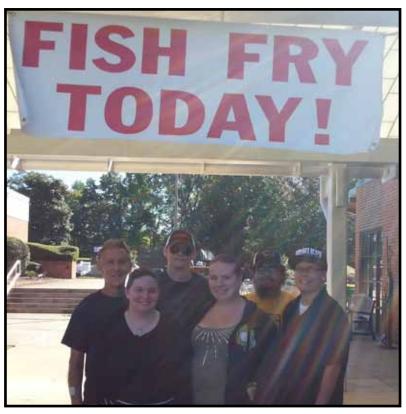

### Omega Alpha Omicron

Five of the nine new members of Omega Alpha Omicron (OAO)-plus chapter advisor John Wilt-participate in a popular campus Fall "Fish Fry". Other fundraisers include: two chilidog/hamburger events. Crispy Kreme Donut sale, annual Justice Club "Rummage Sale", Spring "Fish Fry", 15th Annual 2K, 5K, 10K "Run for Justice" and a "50-50" fundraiser at the South Boston Speedway. OAO's community outreach endeavor includes three 5-mile "trash cleanup" activities on Goodyear Blvd.